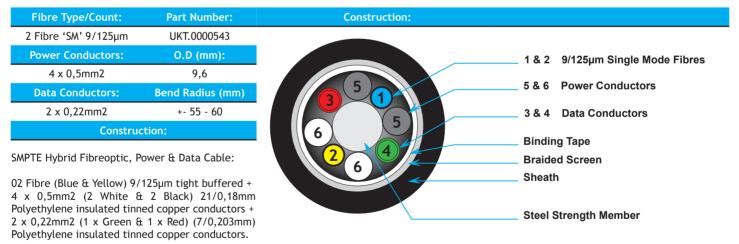

## Furukawa® SMPTE J Grade Hybrid Fibreoptic, Power & Data Cable

Many other types of specialised fibreoptic cable products are available, please contact your local Jaycor sales office for more information.

sheath.

Central 1,8mm outside diameter sheathed steel wire strength member. White binding tape + tinned copper braid screen, Polyurethane black outer