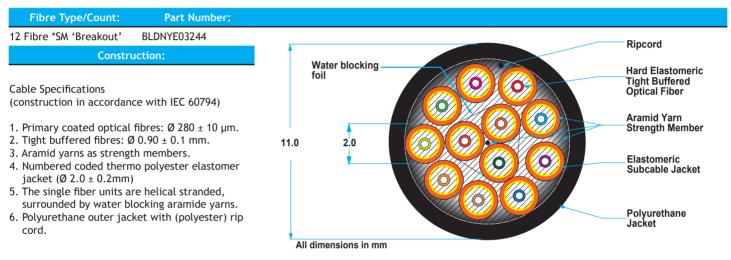

## Flexible Tactical Field Deployable Cable - Tight Buffered

| Fibre Type/Count:     | Part Number:  | Construction:                                                                                      |  |
|-----------------------|---------------|----------------------------------------------------------------------------------------------------|--|
| 6 Fibre *SM 9/125/µm  | J61SMTBFDHY06 | <ol> <li>Special thermoplastic polyester<br/>compound.</li> <li>Aramid strength member.</li> </ol> |  |
| 12 Fibre *SM 50/125µm | J61SMTBFDHY12 |                                                                                                    |  |
|                       |               | 3. Colour coded "easy strip"<br>tight buffered fibres.                                             |  |
|                       |               |                                                                                                    |  |

\*SM - Singlemode